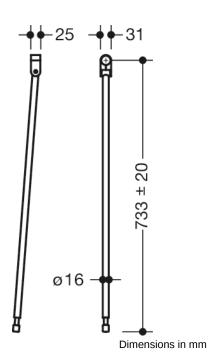

## **Properties**

Floor support

- vertical floor support for retrofitting on hinged support rails and stationary support rails Duo 950.50....
- mounting height 850 mm (for fulfilling the ÖNORM B 1600 requirements)
- easy installation
- connection made of high-quality polyamide in HEWI colours 90 (jet black), 92 (anthracite grey), 98 (signal white) or 99 (pure white)
- support made of high-quality stainless steel with satin finish
- vertical length 733 mm
- height adjustment within +/- 20 mm range possible
- produced in accordance with CE- and UKCA-Regulation (EU) 2017/745 on medical devices